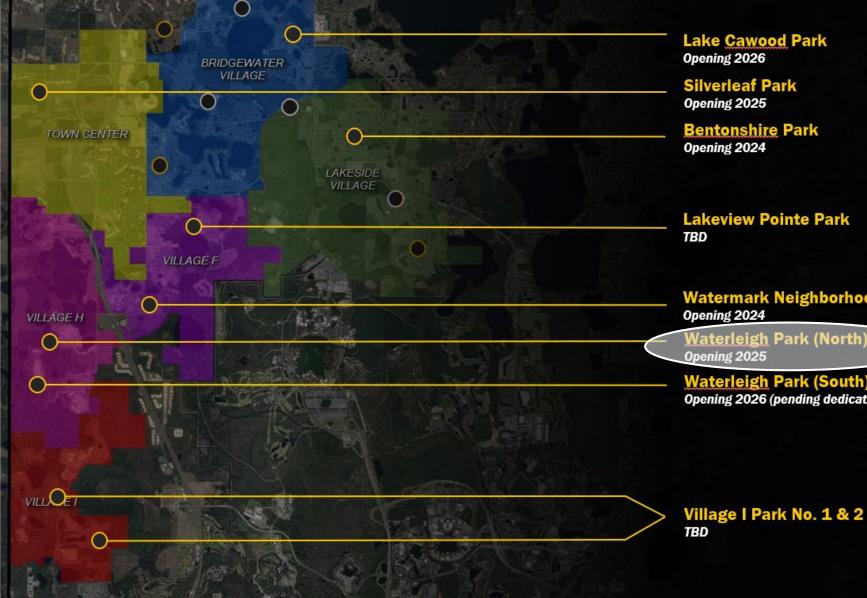

#### **Planned Parks**

Lake Cawood Park

Silverleaf Park **Opening 2025** 

#### **Bentonshire Park Opening 2024**

**Lakeview Pointe Park** 

#### Watermark Neighborhood Park Opening 2024

Waterleigh Park (North) Opening 2025

#### Waterleigh Park (South) **Opening 2026 (pending dedication)**