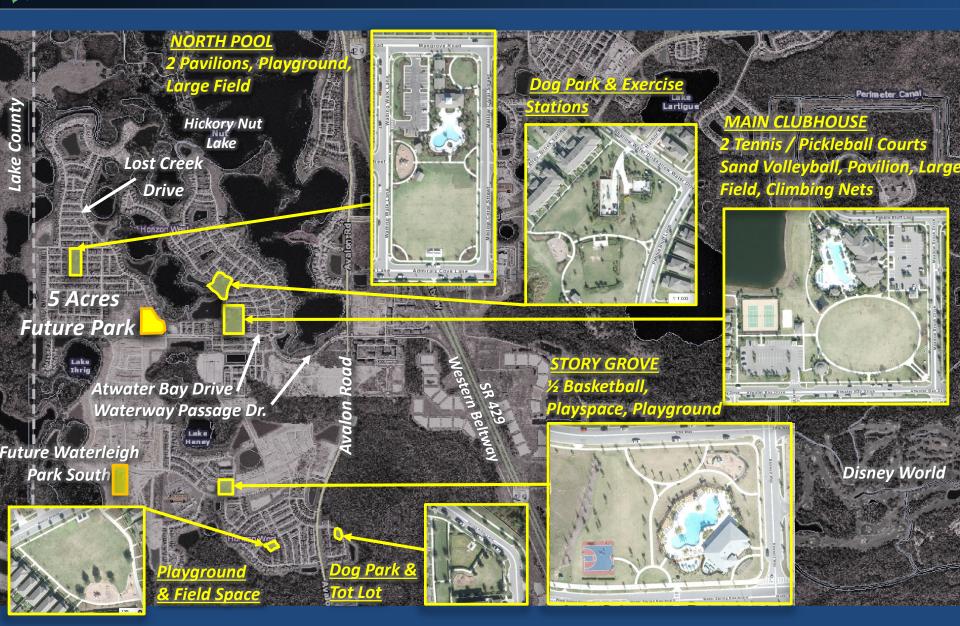

* 

#### Watermark Neighborhood Park Opening 2024

Waterleigh Park (North) Opening 2025

#### Waterleigh Park (South) **Opening 2026 (pending dedication)**

## Site Overview – Area Map

Panther Lake

Seidel Road

Hickory Nut Lake

Lost Creek Drive

ake

Future

Thric

School Site

5 Acres Future Park

Atwater Bay Drive Waterway Passage Dr.

Lake

Future Waterleigh Park South Reedy Lake Overstreet Disney World

Lake Lartigue

Horizon West

Perimeter, Canal

2 Miles North to South

## Site Overview – Site Close Up



## Site Overview – Site Close Up



## Site Overview – Site Pictures



Looking east towards park site



West view with the park site on the right



Wide open, modest sloping site towards lake – future school will be on left side of photo

## Site Overview – Area Amenity Map



# **Recreation Amenities – Park Types**

#### **Orange County Parks and Recreation Master Plan:**

- Pocket Park 2 acres or less
- Neighborhood Park 2-19 acres (typically 5 acres)
- Community Park 20-149 acres (typically 50 acres)
- District Park 150-500 acres
- Regional Park 500 acres or more
- Specialty Park Designed for one activity (i.e. Senior Center)

- Introductions
- Site Overview
- Recreation Amenities
- Park Timeline
- Next Steps
- Questions & Comments

#### Playground

3300

#### **Picnic Pavilion**

121

#### Shade Trees

## Paved Walking Paths

#### Welcome to Independence Park 5849 New Independence Pkwy.

407-254-1940 Orange County Parks & Recreation

### Large Open Field - Multipurpose









#### **Fitness Area**

Dog Park

SMALL DOG AREA

#### **Community Garden**

###