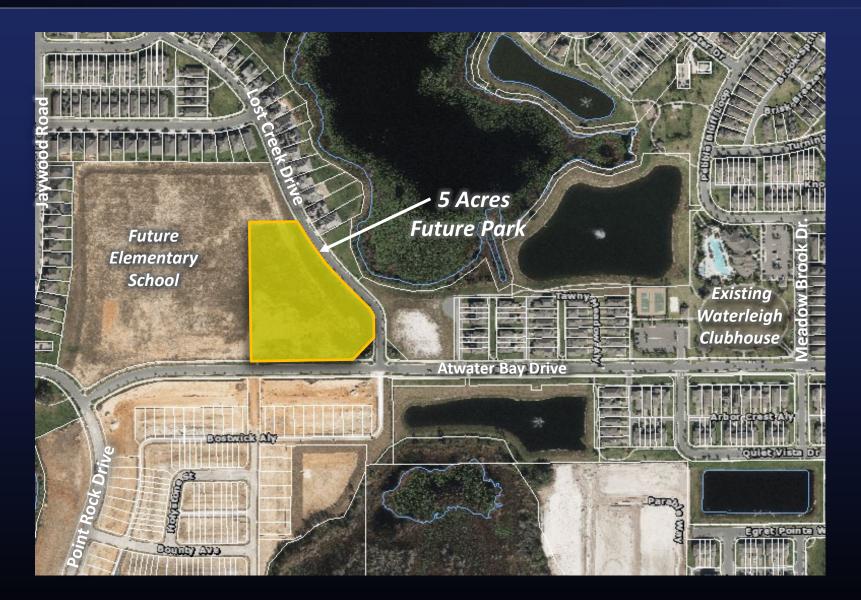

## Site Overview – Area Map

Panther Lake

Seidel Road

Hickory Nut Lake

Lost Creek Drive

ake

Future

Thric

School Site

5 Acres Future Park

Atwater Bay Drive Waterway Passage Dr.

Lake

Future Waterleigh Park South Reedy Lake Overstreet Disney World

Lake Lartigue

Horizon West

Perimeter, Canal

2 Miles North to South