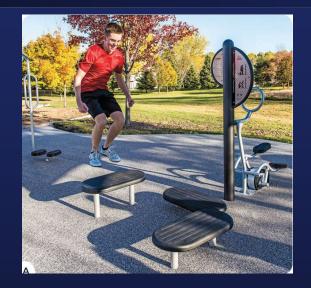

future school will be on left side of photo

## Site Overview – Area Amenity Map



# **Recreation Amenities – Park Types**

#### **Orange County Parks and Recreation Master Plan:**

- Pocket Park 2 acres or less
- Neighborhood Park 2-19 acres (typically 5 acres)
- Community Park 20-149 acres (typically 50 acres)
- District Park 150-500 acres
- Regional Park 500 acres or more
- Specialty Park Designed for one activity (i.e. Senior Center)

- Introductions
- Site Overview
- Recreation Amenities
- Park Timeline
- Next Steps
- Questions & Comments

#### Playground

3300

#### **Picnic Pavilion**

121

#### Shade Trees

## Paved Walking Paths

#### Welcome to Independence Park 5849 New Independence Pkwy.

407-254-1940 Orange County Parks & Recreation

### Large Open Field - Multipurpose









#### **Fitness Area**

Dog Park

SMALL DOG AREA

#### **Community Garden**

#### Mini-Skate Park

and a lot

-

Sand Volleyball

#### Basketball (half court)

#### Tennis Court

VENA

and street

#### Splash Pads



12.6

#### Athletic Fields (Lighted)

CAP.

#### Swimming Pool

#### **Independence** Park

BRIDGEWATER VILLAGE

TOWN CENTER

VILLAGÉ F

VILLAGE H

VILLAGE









- Opened 2015
- 5 Acres
- Dog park, playground, picnic tables, pavilion, benches, tot-lot, & open space

### Summerport Park

Independence Elementary School



32.59









20 21 22 23 3 8 18 8 8 18 18

• Opened 2012

- Bridgewater Crossing Boulevard
- 5.87 Acres
- Dog park, playground, picnic tables, pavilion, benches, tot-lot, & open space, community garden and fitness equipment.

- Introductions
- Site Over