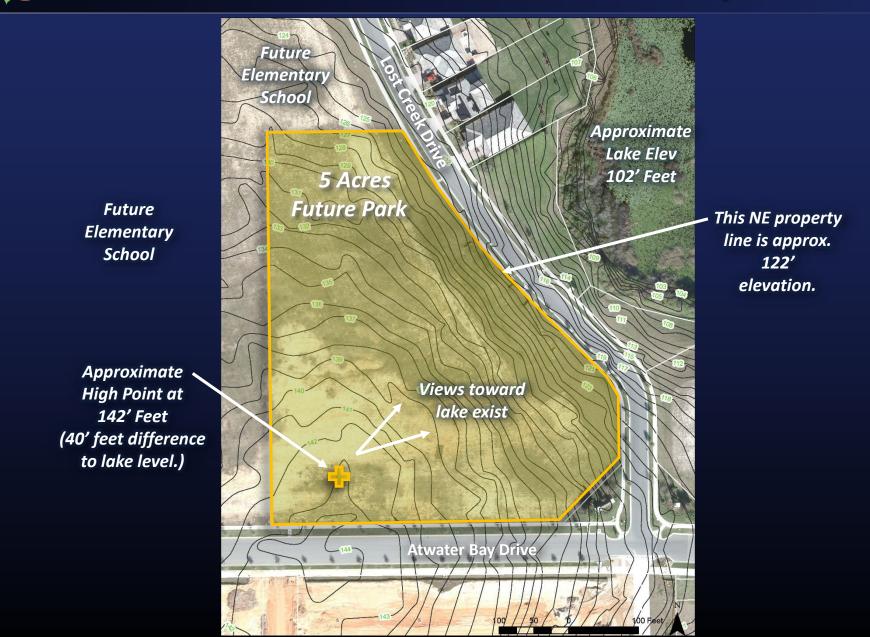

## Site Overview – Site Close Up

## Site Overview – Site Pictures

Looking east towards park site

West view with the park site on the right

Wide open, modest sloping site towards lake – future school will be on left side of photo