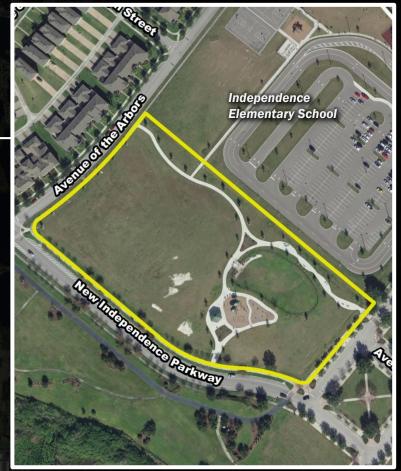

pecialty Park Designed for one activity (i.e. Senior Center)

- Introductions
- Site Overview
- Recreation Amenities
- Park Timeline
- Next Steps
- Questions & Comments

#### Playground

3300

#### **Picnic Pavilion**

121

#### Shade Trees

## Paved Walking Paths

#### Welcome to Independence Park 5849 New Independence Pkwy.

407-254-1940 Orange County Parks & Recreation

### Large Open Field - Multipurpose









#### **Fitness Area**

Dog Park

SMALL DOG AREA

#### **Community Garden**

#### Mini-Skate Park

and a lot

-

Sand Volleyball

#### Basketball (half court)

#### Tennis Court

VENA

and street

#### Splash Pads



12.6

#### Athletic Fields (Lighted)

CAP.

#### Swimming Pool

#### **Independence** Park

BRIDGEWATER VILLAGE

TOWN CENTER

VILLAGÉ F

VILLAGE H

VILLAGE









- Opened 2015
- 5 Acres
- Dog park, playground, picnic tables, pavilion, benches, tot-lot, & open space

### Summerport Park

Independence Elementary School



32.59









20 21 22 23 3 8 18 8 8 18 18

• Opened 2012

- Bridgewater Crossing Boulevard
- 5.87 Acres
- Dog park, playground, picnic tables, pavilion, benches, tot-lot, & open space, community garden and fitness equipment.

- Introductions
- Site Overview
- Recreation Amenities
- Park Timeline
- Next Steps
- Questions & Comments

# Planning & Development Timeline



\* Park project timeline is subject to change. The grand opening is estimated.

- Introductions
- Site Overview
- Recreation Amenities
- Park Timeline
- Next Steps
- Questions & Comments

## **Park Amenities Survey**

#### www.surveymonkey.com/r/WaterleighPark

| P